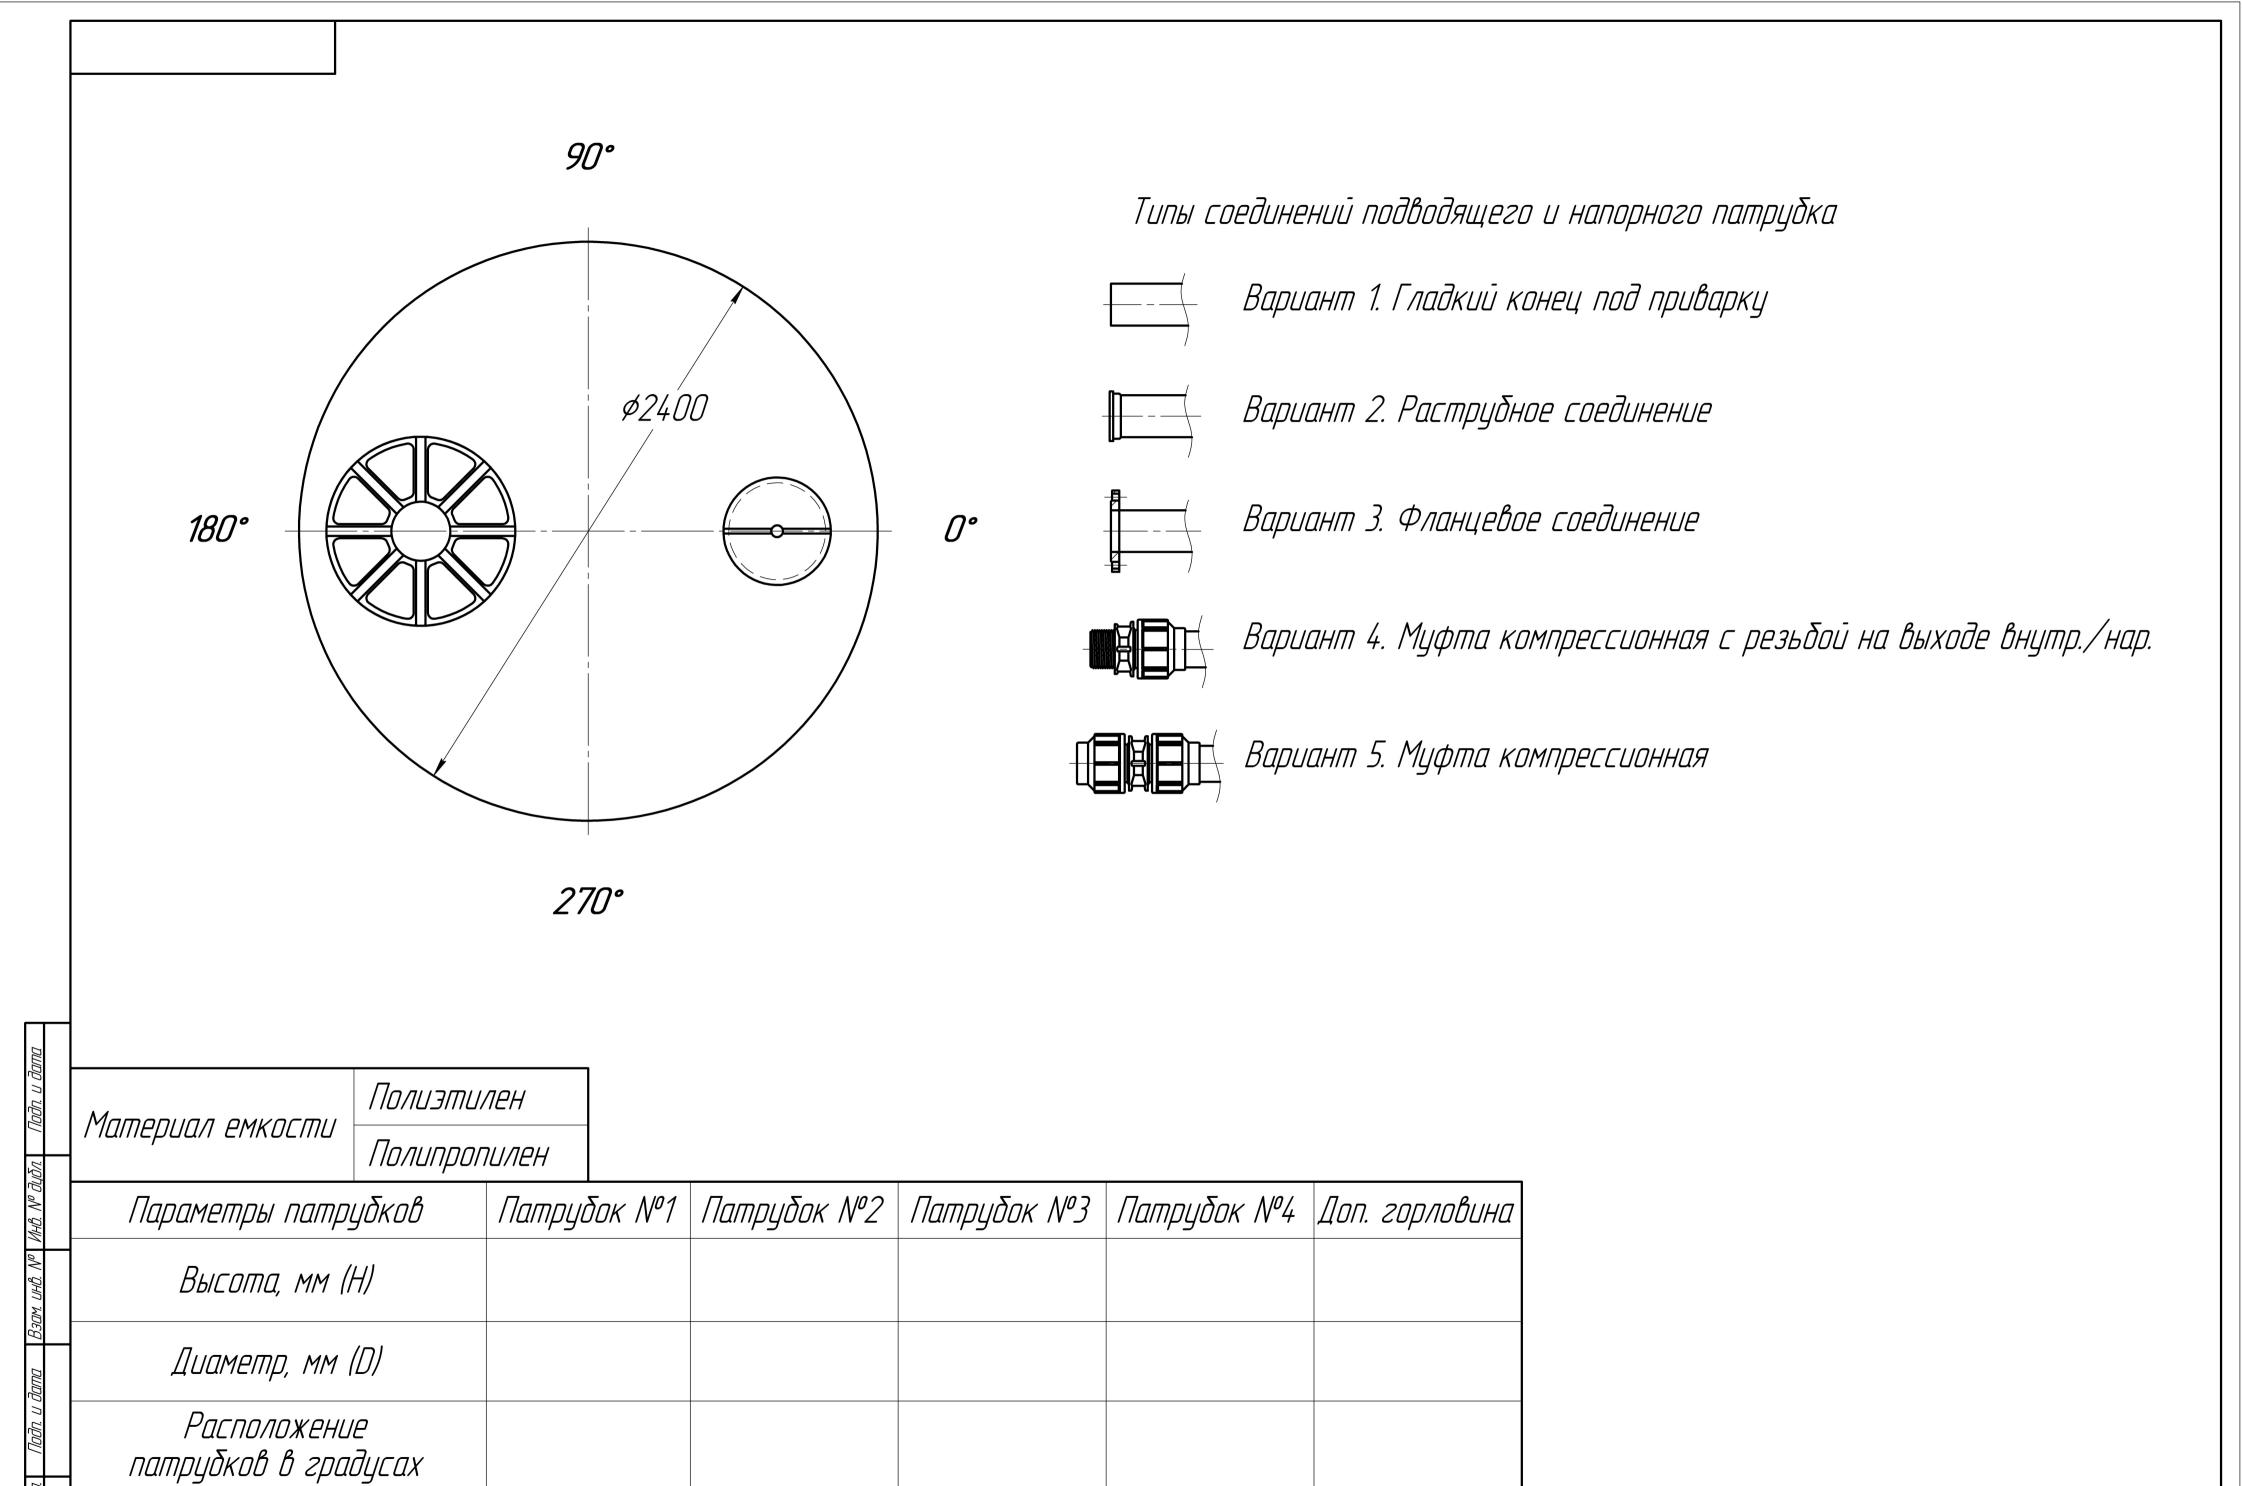

|           |                    |                    |                          |                        |                 | Заказчик                                                                      |                                   |
|-----------|--------------------|--------------------|--------------------------|------------------------|-----------------|-------------------------------------------------------------------------------|-----------------------------------|
|           |                    |                    |                          |                        | Контактное лицо |                                                                               |                                   |
|           |                    |                    |                          |                        | Телефон/е-таil  |                                                                               |                                   |
|           |                    | NUCT COL/1ACOBAHNA |                          |                        |                 |                                                                               |                                   |
|           |                    |                    |                          |                        |                 |                                                                               |                                   |
|           |                    |                    |                          |                        |                 |                                                                               |                                   |
|           |                    |                    | VΑ                       |                        |                 | ٨                                                                             |                                   |
|           |                    |                    | '                        |                        |                 | A                                                                             |                                   |
|           |                    |                    |                          |                        |                 |                                                                               |                                   |
|           |                    |                    |                          |                        |                 |                                                                               |                                   |
|           |                    |                    |                          |                        |                 |                                                                               |                                   |
|           |                    |                    | Ø800                     | ø450                   |                 |                                                                               |                                   |
|           | 1                  |                    | <del>-</del>             | <del></del>            | Ø800 /          | <i>\$2400</i> \ <i>\$450</i>                                                  |                                   |
|           |                    |                    |                          |                        |                 |                                                                               |                                   |
| .НӘМП     |                    | <b>A</b>           |                          |                        |                 |                                                                               |                                   |
| т да      |                    |                    |                          |                        |                 |                                                                               |                                   |
| 1         |                    |                    |                          |                        |                 |                                                                               |                                   |
|           |                    |                    |                          |                        |                 |                                                                               |                                   |
|           |                    |                    |                          |                        |                 |                                                                               |                                   |
|           |                    |                    |                          |                        |                 |                                                                               |                                   |
| ? No      |                    | 00.                |                          |                        |                 |                                                                               |                                   |
| Справ     |                    | 255                |                          |                        |                 |                                                                               |                                   |
|           |                    |                    |                          |                        |                 |                                                                               |                                   |
|           |                    |                    |                          | Nº1                    |                 |                                                                               |                                   |
|           |                    |                    |                          |                        | _               | 1. Емкость безнапорная.                                                       |                                   |
|           |                    |                    |                          |                        | , <del>†</del>  | г. сткость осэпанорнал.<br>2. Основанием для емкости явля                     | ІРТСЯ МОНОЛІТНОЯ                  |
| D         |                    |                    |                          |                        | · <u> </u>      | железобетонная плита. Поверхни                                                |                                   |
| и дап.    |                    | Y                  |                          |                        |                 | должна быть ровной. Сборное ост                                               |                                   |
| Modn.     |                    |                    |                          |                        |                 | (из нескольких независимых плиі                                               | т) не допускается.                |
| īΛ        | -                  |                    | <i>ø2400</i>             |                        |                 | 3. Патрубки, отводы и т.п. изгоп                                              | павливаются и                     |
| Nº đự     |                    |                    | 72700                    |                        |                 | устанавливаются на основании л                                                |                                   |
| Инв.      |                    |                    |                          |                        |                 | задания, выданного заказчиком.                                                |                                   |
| -16. No   |                    |                    |                          |                        |                 | 4. Конструкция и размеры желез<br>определяются проектной органи               | зобетонной плиты                  |
| SOM UP    |                    |                    |                          |                        |                 | определяются проектной органи                                                 | <i>зацией на основании</i>        |
| B         | 1                  |                    |                          |                        |                 | результатов иженерно-геологич                                                 | неских изысканий.                 |
| дата      |                    |                    |                          |                        |                 |                                                                               |                                   |
| 10gu n    |                    |                    |                          |                        |                 |                                                                               | Лит. Масса Масшта                 |
| <i>''</i> | *Размеры для справ | BOK.               |                          |                        |                 | Изм. Лист № докцм. Подп. Дата Емкость вертик<br>Разраб.<br>Пров. Наземная 100 |                                   |
| о подл.   |                    |                    | собой право вносить кон  | ІСТРЦКТИВНЫЕ ИЗМЕНЕНИ. | я, не влияющие  | Пров. Наземная 10L<br>Т.контр.                                                | OUU Aucm 1 Aucmob 2               |
| 1HB. N    | на работоспособно  | сть оборцо         | Пования без предваритель | ного согласования с зс | TKA34UKOM.      | <u>Н.контр.</u><br>Утв.                                                       | RODLEX Rotational Molding Company |
| ^         | <u> </u>           | , ,                | i i                      |                        |                 |                                                                               | Формат А2                         |

Тип соединения (вариант)

Изм. Лист № докцм. Подп. Дата

Копировал