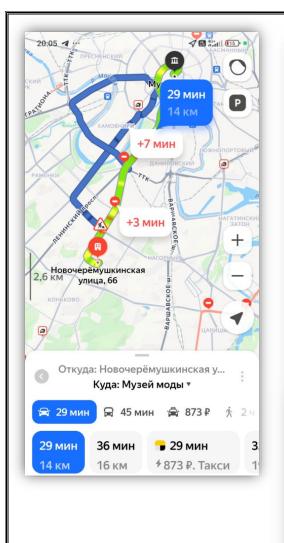

| 19:54 ব … 🗸 🖼                             |                                                                                                                                                            | iii (17) • | 19:53 ব                                          |
|-------------------------------------------|------------------------------------------------------------------------------------------------------------------------------------------------------------|------------|--------------------------------------------------|
| ←                                         | <b>44 мин</b> 19:53-20:38                                                                                                                                  |            | G                                                |
| ќ 5 мин ► 🛱 т60 648 ► ќ 2 мин ► 👭 6 ► Выр |                                                                                                                                                            |            |                                                  |
|                                           | Новочерёмушкинская<br>улица, 66                                                                                                                            | 19:53      | <ul><li>Hor</li><li>My</li></ul>                 |
|                                           | <sup>∗</sup> 380 м • 5 мин                                                                                                                                 |            | + До                                             |
|                                           | Хлебобулочный проезд<br>т60 Автобус<br>В направлении «Метро Новые<br>Черёмушки»<br>Приедет в • 20:02<br>Автобусы<br>648 т60<br>Открыть варианты и расписан | 20:03      | 🔁 До<br>🖻 Ра<br>Истори<br>Ул                     |
| M                                         | Новые Черёмушки<br>б Калужско-Рижская линия<br>В направлении «Медведково»<br>Интервал 2 мин                                                                | 20:11      | <ul> <li>Да<br/>пр</li> <li>ул<br/>Ма</li> </ul> |
|                                           | Садитесь в первый вагон<br>6 остановок • 18 мин •                                                                                                          |            | © Të<br>We                                       |
|                                           | Китай-город<br>1 Выход<br>* 570 м • 9 мин                                                                                                                  | 20:29      | It i<br>The<br>The                               |
|                                           | Музей моды                                                                                                                                                 | 20:38      |                                                  |