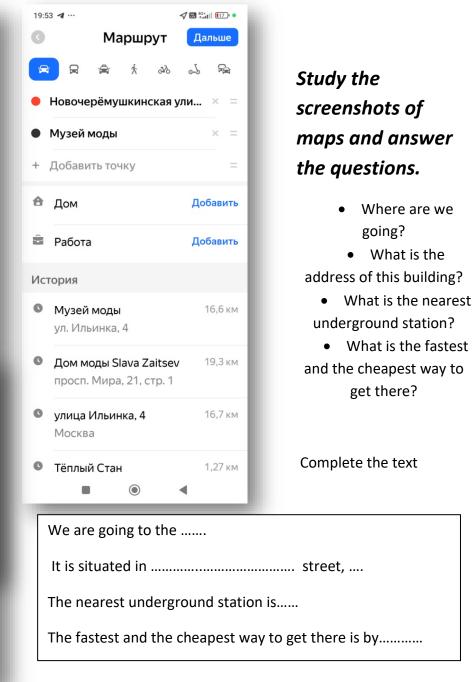

| 19:54 ব … 🗸 🖼                             |                                                                                                                                                            | iii (17) • | 19:53 ব                                          |
|-------------------------------------------|------------------------------------------------------------------------------------------------------------------------------------------------------------|------------|--------------------------------------------------|
| ←                                         | <b>44 мин</b> 19:53-20:38                                                                                                                                  |            | G                                                |
| ќ 5 мин ► 🛱 т60 648 ► ќ 2 мин ► 👭 6 ► Выр |                                                                                                                                                            |            |                                                  |
|                                           | Новочерёмушкинская<br>улица, 66                                                                                                                            | 19:53      | <ul><li>Hor</li><li>My</li></ul>                 |
|                                           | <sup>∗</sup> 380 м • 5 мин                                                                                                                                 |            | + До                                             |
|                                           | Хлебобулочный проезд<br>т60 Автобус<br>В направлении «Метро Новые<br>Черёмушки»<br>Приедет в • 20:02<br>Автобусы<br>648 т60<br>Открыть варианты и расписан | 20:03      | 🔁 До<br>🖻 Ра<br>Истори<br>Ул                     |
| M                                         | Новые Черёмушки<br>б Калужско-Рижская линия<br>В направлении «Медведково»<br>Интервал 2 мин                                                                | 20:11      | <ul> <li>Да<br/>пр</li> <li>ул<br/>Ма</li> </ul> |
|                                           | Садитесь в первый вагон<br>6 остановок • 18 мин •                                                                                                          |            | © Të<br>We                                       |
|                                           | Китай-город<br>1 Выход<br>* 570 м • 9 мин                                                                                                                  | 20:29      | It i<br>The<br>The                               |
|                                           | Музей моды                                                                                                                                                 | 20:38      |                                                  |