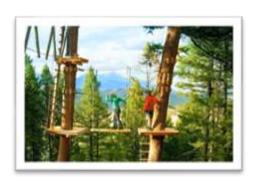

Your answer is:

You've arrived at Bobrovy Log, a fantastic ski resort!

Now, let's find all the activities and landmarks in this park.

- 1) Here you can enjoy the view with tasty food, but we will do that later.
  - 2) Here you can jump as high as an eagle!
- 3) How great to see that you like to climb the rope. But this won't take you further.
  - 4) Great to see you here on top of the world!

#### The Park with the Trampolines

The Park with the Ropes