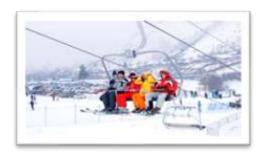

Your answer is:

You've arrived at Bobrovy Log, a fantastic ski resort!

Now, let's find all the activities and landmarks in this park.

- 1) Here you can enjoy the view with tasty food, but we will do that later.
  - 2) Here you can jump as high as an eagle!
- 3) How great to see that you like to climb the rope. But this won't take you further.
  - 4) Great to see you here on top of the world!

**TASK:** number the landmarks in the correct order.

The Funicular

A famous restaurant 'Khozyain Taygi